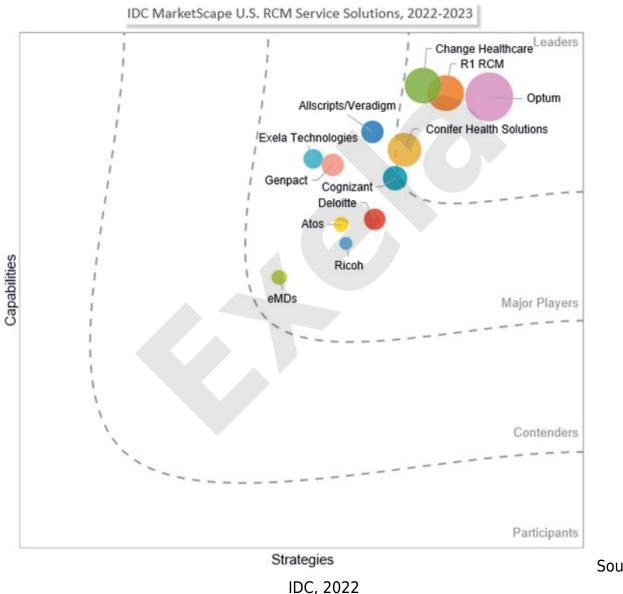

IRVING, Texas, Dec. 23, 2022 (GLOBE NEWSWIRE) -- Exela Technologies, Inc. ("Exela") (NASDAQ: XELA, XELAP), a leading provider of Business Process Automation solutions, today announced that it has been recognized as a 'Major Player' in the IDC MarketScape for U.S. RCM Service Solutions 2022-2023 Vendor Assessment.

This IDC MarketScape assesses RCM service solutions currently available in the U.S. market. This study aims to provide technology buyers with insight into the strategies, capabilities,

and criteria healthcare organizations should consider when selecting an RCM service solution.

The report calls out Exela's strength in Delivery Models and Workflow Automation. It describes the combination of robust end-to-end RCM capabilities, subject matter expertise, and innovation as a key strength that has allowed Exela Technologies to consistently deliver its services for over 30 years and with high customer satisfaction.

IDC MarketScape for U.S. RCM Service Solutions 2022-2023 Vendor Assessment

IDC MarketScape for U.S. RCM Service Solutions 2022-2023 Vendor Assessment

Source: Exela Technologies, Inc.